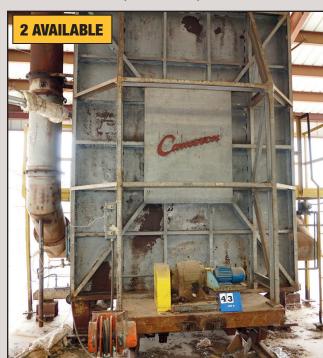

2013 ARC SPECIALTIES TYPE 5P+ CLADDING WELDER, W/POWERED TURN TABLE

HONOR-SEIKI VL-160C CNC VERTICAL TURRET LATHE, 62" TABLE, MAX. SWING 78", MAX. TURNING DIA. 78", MAX. CUTTING HEIGHT 49", MAX. TABLE LOAD 16,000-LB., SINGLE RAM 9" X 9" W/TOOL CHANGER, 50 TAPER, 45" CROSS TRAVEL, 35" VERTICAL TRAVEL, W/FANUC 18IT CONTROL

2013 ARC SPECIALTIES TYPE 5P+ CLADDING WELDER, W/POWERED TURN TABLE

INSPECTION: Wed., Oct. 14 from 9:00 A.M. to 4:00 P.M. REMOVAL: All Items to be Removed by October 23