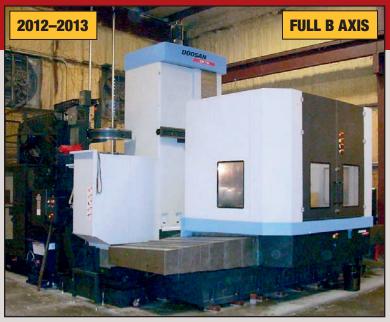

18% ONLINE BUYER'S PREMIUM

**WWW.IRSAUCTION.COM** 

(1 OF 2) 2012-2013 DOOSAN DCB 110 AND DCB 110S HORIZONTAL BORING MILLS, TABLE 55" X 70", 22,000-LB. CAP., TRAVELS: X-98", Y-78", Z-59", 4,000 RPM SPINDLE, 60 ATC. LOCATED IN OKLAHOMA CITY, CURRENTLY DISASSEMBLED