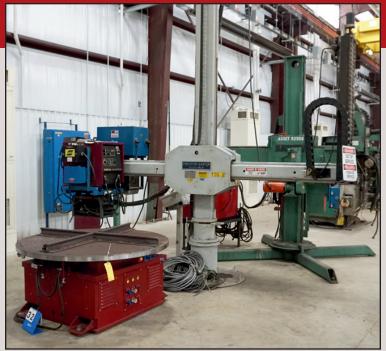

2013 ARC SPECIALTIES TYPE 5P+ CLADDING WELDER, W/POWERED TURN TABLE

HONOR-SEIKI VL-160C CNC VERTICAL TURRET LATHE, 62" TABLE, MAX. SWING 78", MAX. TURNING DIA. 78", MAX. CUTTING HEIGHT 49", MAX. TABLE LOAD 16,000-LB., SINGLE RAM 9" X 9" W/TOOL CHANGER, 50 TAPER, 45" CROSS TRAVEL, 35" VERTICAL TRAVEL, W/FANUC 18IT CONTROL

2013 ARC SPECIALTIES TYPE 5P+ CLADDING WELDER, W/POWERED TURN TABLE

INSPECTION: Wed., Oct. 14 from 9:00 A.M. to 4:00 P.M. REMOVAL: All Items to be Removed by October 23