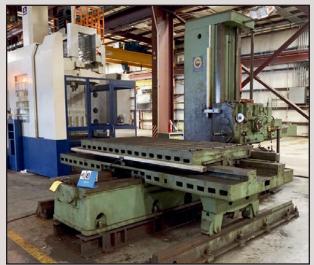

18% ONLINE BUYER'S PREMIUM

**WWW.IRSAUCTION.COM** 

(1 OF 2) 2012-2013 DOOSAN DCB 110 AND DCB 110S HORIZONTAL BORING MILLS, TABLE 55" X 70", 22,000-LB. CAP., TRAVELS: X-98", Y-78", Z-59", 4,000 RPM SPINDLE, 60 ATC. LOCATED IN OKLAHOMA CITY, CURRENTLY DISASSEMBLED