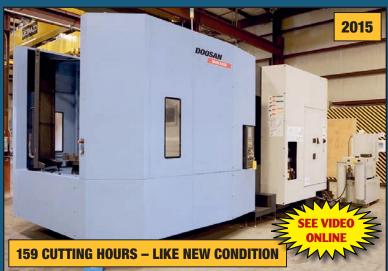

### Thursday, October 15 at 10:00 A.M. CST

**ASSET LOCATION: 20110 GH Circle, Waller, Texas 77484** 

NHM 8000 CNC HORIZONTAL MACHINING CENTER, PALLET SIZE 31.5" X 31.5", (2) PALLETS, TŔAVELS: X-AXIS: 61.02", Y-AXIS: 39.37" Z-AXIS: 39.37" SPINDLE TAPER #50 CT, SPINDLE SPEÉD 6,000 RPM, 90 ATC, THRU SPINDLE COOLANT, CHIP BLAST, CHIP CONVÉYOR. FANUC 31iA CNC CONTROL

#### **LATE MODEL PRECISION MACHINE SHOP & CLADDING WELDING Waller, TX**

Thursday, October 15 at 10:00 A.M. CST

INSPECTION: Wednesday, October 14 from 9:00 A.M. to 4:00 P.M.

2015 DOOSAN NHM 8000 HORIZONTAL MACHINING CENTER