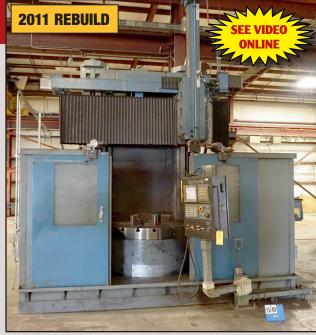

TROL, VARIABLE THREADING LENGTH, VARIABLE THREAD CUTTING, THREAD RE-CUTTING, THREAD CUTTING SPINDLE SPEED OVERRIDE, CUSTOM MACRO, HIGH-PRESSURE COOLANT 1,000 WATT

INSPECTION: Wed., Oct. 14 from 9:00 A.M. to 4:00 P.M.

ONLINE BIDDING: YOU MUST REGISTER IN ADVANCE FOR ONLINE BIDDING AT THIS AUCTION





#### INVESTMENT RECOVERY SERVICES

3421 North Sylvania Avenue, Fort Worth, TX 76111
tel: 800.583.1111 • 817.222.9848 • fax: 817.834.4075 • TX Lic. No. 11245
Email Britton at britton@irsauction.com or Gregg at gt@irsauction.com

18% ONLINE BUYER'S PREMIUM

**WWW.IRSAUCTION.COM** 



(1 OF 2) 2012-2013 DOOSAN DCB 110 AND DCB 110S HORIZONTAL BORING MILLS, TABLE 55" X 70", 22,000-LB. CAP., TRAVELS: X-98", Y-78", Z-59", 4,000 RPM SPINDLE, 60 ATC. LOCATED IN OKLAHOMA CITY, CURRENTLY DISASSEMBLED



BULLARD CNC VERTICAL TURRET LATHE, REBUILT BY ESSET IN 2011, 56" 4-JAW CHUCK

#### Looking to Sell Surplus Machinery & Equipment or an Entire Facility?

#### WE ARE THE EXPERTS IN LIQUIDATING:

- Metalworking Machinery
- Aerospace Manufacturing Equipment
  - Lab Equipment
  - Energy Equipment
  - Plastics Machinery
- Construction Equipment
  - Trucks & Trailers
  - Food Processing

Call us today for a confidential consultation 800.583.1111 | 817.222.9848 britton@irsauction.com



SUMMIT 42-6X120 LATHE, W/3 STEADY REST, 1 FOLLOW REST, 3 LIVE CENTERS TAILSTOCK W/NEWELL DRO, 31" 4-JAW CHUCK, 10' BED



LUCAS 40T HORIZONTAL BORING MILL



GIDDINGS & LEWIS MDL. T-5 HORIZONTAL BORING MACHINE



2001 PRESTON EASTON MA88MD WELDING MANIPULATOR, VERTICAL TRAVEL 8', HORIZONTAL TRAVEL 8', LIFT RANGE