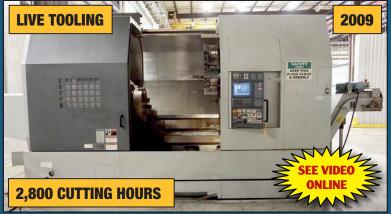

MORI SL-603 BCM/1000 CNC TURNING CENTER, LIVE TOOLING, 10.8" SPINDLE HOLE, 24" 4-JAW CHUCK, SWING OVER BED 39.1", MAX. TURNING DIA. 35.4", FANUC 32IB CNC CONTROL, VARIABLE THREADING LENGTH, VARIABLE THREAD CUTTING, THREAD RE-CUTTING, THREAD CUTTING SPINDLE SPEED OVERRIDE, CUSTOM MACRO, HIGH-PRESSURE COOLANT 1,000 WATT