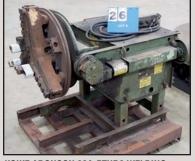

LUCAS 40T HORIZONTAL BORING MILL

GIDDINGS & LEWIS MDL. T-5 HORIZONTAL BORING MACHINE

2001 PRESTON EASTON MA88MD WELDING MANIPULATOR, VERTICAL TRAVEL 8', HORIZONTAL TRAVEL 8', LIFT RANGE 10', W/THERMAL ARC ARCMASTER 351 POWER SOURCE, ARC SPECIALTIES CONTROL W/HOT ONE HOTWIRE POWER SUPPLY, WELDING POSITIONER W/POWER TURN

GIBSON METAL SHOT BLAST, 72" WIDE TABLE, 42" MAX. HEIGHT

RANSOME 1212 MANIPULATOR, WELDING POSITIONER, W/POWER TURN, LINCOLN IDEAL ARC DC-600 WELDING POWER SOURCE W/LINCOLN NA 3N WIRE FEEDER

MAXON 2000 DEGREE FURNACE, 6' X 6' OPENING

MILLER DIMENSION 462 W/WIRE FEEDER

ARONSON HD306A WELDING POSITIONER, 2,000-LB. CAP., 40", W/POWER TILT, POWER TURN

KOIKE ARONSON 20A-PTUR2 WELDING POSITIONER, 2,000-LB. CAP., POWER TILT, POWER TURN

**BOP COIL UP ENDER FLIPPER** 