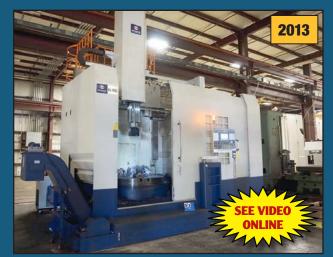

2013 ARC SPECIALTIES TYPE 5P+ CLADDING WELDER, W/POWERED TURN TABLE

HONOR-SEIKI VL-160C CNC VERTICAL TURRET LATHE, 62" TABLE, MAX. SWING 78", MAX. TURNING DIA. 78", MAX. CUTTING HEIGHT 49", MAX. TABLE LOAD 16,000-LB., SINGLE RAM 9" X 9" W/TOOL CHANGER, 50 TAPER, 45" CROSS TRAVEL, 35" VERTICAL TRAVEL, W/FANUC 18IT CONTROL