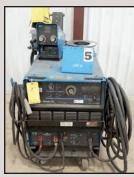

MILLER DIMENSION 462 W/WIRE FEEDER

ARONSON HD306A WELDING POSITIONER, 2,000-LB. CAP., 40", W/POWER TILT, POWER TURN

KOIKE ARONSON 20A-PTUR2 WELDING POSITIONER, 2,000-LB. CAP., POWER TILT, POWER TURN

**BOP COIL UP ENDER FLIPPER** 