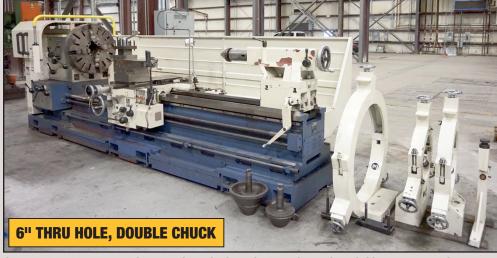

Call us today for a confidential consultation 800.583.1111 | 817.222.9848 britton@irsauction.com

SUMMIT 42-6X120 LATHE, W/3 STEADY REST, 1 FOLLOW REST, 3 LIVE CENTERS TAILSTOCK W/NEWELL DRO, 31" 4-JAW CHUCK, 10' BED