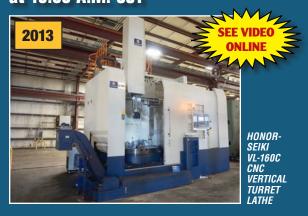

2013 ARC SPECIALTIES TYPE 5P+ CLADDING WELDER, W/POWERED TURN TABLE

HONOR-SEIKI VL-160C CNC VERTICAL TURRET LATHE, 62" TABLE, MAX. SWING 78", MAX. TURNING DIA. 78", MAX. CUTTING HEIGHT 49", MAX. TABLE LOAD 16,000-LB., SINGLE RAM 9" X 9" W/TOOL CHANGER, 50 TAPER, 45" CROSS TRAVEL, 35" VERTICAL TRAVEL, W/FANUC 18IT CONTROL