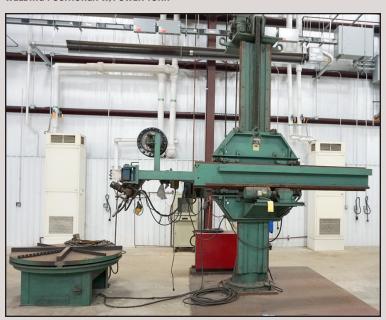

LUCAS 40T HORIZONTAL BORING MILL

GIDDINGS & LEWIS MDL. T-5 HORIZONTAL BORING MACHINE

2001 PRESTON EASTON MA88MD WELDING MANIPULATOR, VERTICAL TRAVEL 8', HORIZONTAL TRAVEL 8', LIFT RANGE 10', W/THERMAL ARC ARCMASTER 351 POWER SOURCE, ARC SPECIALTIES CONTROL W/HOT ONE HOTWIRE POWER SUPPLY, WELDING POSITIONER W/POWER TURN