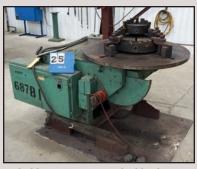

LUCAS 40T HORIZONTAL BORING MILL

GIDDINGS & LEWIS MDL. T-5 HORIZONTAL BORING MACHINE

2001 PRESTON EASTON MA88MD WELDING MANIPULATOR, VERTICAL TRAVEL 8', HORIZONTAL TRAVEL 8', LIFT RANGE 10', W/THERMAL ARC ARCMASTER 351 POWER SOURCE, ARC SPECIALTIES CONTROL W/HOT ONE HOTWIRE POWER SUPPLY, WELDING POSITIONER W/POWER TURN

GIBSON METAL SHOT BLAST, 72" WIDE TABLE, 42" MAX. HEIGHT

RANSOME 1212 MANIPULATOR, WELDING POSITIONER, W/POWER TURN, LINCOLN IDEAL ARC DC-600 WELDING POWER SOURCE W/LINCOLN NA 3N WIRE FEEDER

MAXON 2000 DEGREE FURNACE, 6' X 6' OPENING

MILLER DIMENSION 462 W/WIRE FEEDER

ARONSON HD306A WELDING POSITIONER, 2,000-LB. CAP., 40", W/POWER TILT, POWER TURN

KOIKE ARONSON 20A-PTUR2 WELDING POSITIONER, 2,000-LB. CAP., POWER TILT, POWER TURN

**BOP COIL UP ENDER FLIPPER** 