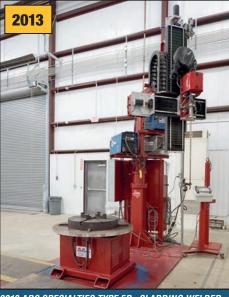

2013 ARC SPECIALTIES TYPE 5P+ CLADDING WELDER, W/POWERED TURN TABLE

HONOR-SEIKI VL-160C CNC VERTICAL TURRET LATHE, 62" TABLE, MAX. SWING 78", MAX. TURNING DIA. 78", MAX. CUTTING HEIGHT 49", MAX. TABLE LOAD 16,000-LB., SINGLE RAM 9" X 9" W/TOOL CHANGER, 50 TAPER, 45" CROSS TRAVEL, 35" VERTICAL TRAVEL, W/FANUC 18IT CONTROL

2013 ARC SPECIALTIES TYPE 5P+ CLADDING WELDER, W/POWERED TURN TABLE

INSPECTION: Wed., Oct. 14 from 9:00 A.M. to 4:00 P.M. REMOVAL: All Items to be Removed by October 23