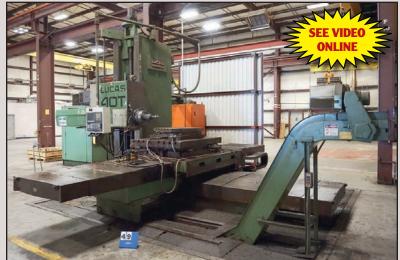

LUCAS 40T HORIZONTAL BORING MILL

GIDDINGS & LEWIS MDL. T-5 HORIZONTAL BORING MACHINE

2001 PRESTON EASTON MA88MD WELDING MANIPULATOR, VERTICAL TRAVEL 8', HORIZONTAL TRAVEL 8', LIFT RANGE 10', W/THERMAL ARC ARCMASTER 351 POWER SOURCE, ARC SPECIALTIES CONTROL W/HOT ONE HOTWIRE POWER SUPPLY, WELDING POSITIONER W/POWER TURN