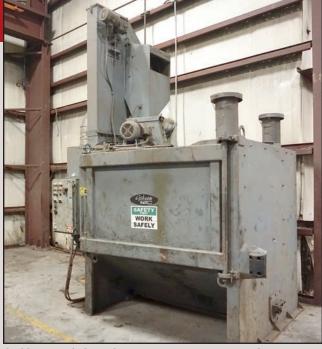

GIBSON METAL SHOT BLAST, 72" WIDE TABLE, 42" MAX. HEIGHT

RANSOME 1212 MANIPULATOR, WELDING POSITIONER, W/POWER TURN, LINCOLN IDEAL ARC DC-600 WELDING POWER SOURCE W/LINCOLN NA 3N WIRE FEEDER

MAXON 2000 DEGREE FURNACE, 6' X 6' OPENING