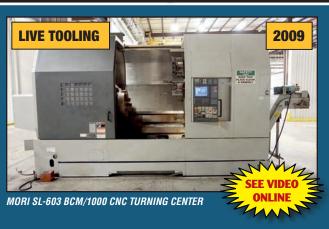

MORI SL-603 BCM/1000 CNC TURNING CENTER, LIVE TOOLING, 10.8" SPINDLE HOLE, 24" 4-JAW CHUCK, SWING OVER BED 39.1", MAX. TURNING DIA. 35.4", FANUC 32IB CNC CONTROL, VARIABLE THREADING LENGTH, VARIABLE THREAD CUTTING, THREAD RE-CUTTING, THREAD CUTTING SPINDLE SPEED OVERRIDE, CUSTOM MACRO, HIGH-PRESSURE COOLANT 1,000 WATT