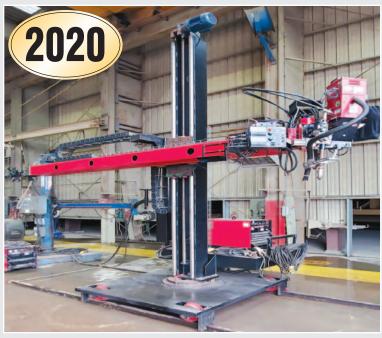

#### INSPECTION

By Appointment Only Call Britton New 817.706.0841

Grove RT 530E, 30-Ton

SAW Pantheon-s Manipulator, 13' x 13', with Idealarc 1000 Power Source

John Deere 650G Bulldozer

Sale Conducted by:

#### INSPECTION

By Appointment Only Call Britton New 817.706.0841

SAW Pantheon-s Manipulator

• Grove RT 530E, 30-Ton

John Deere 650G Bulldozer

ALL ITEMS MUST BE REMOVED BY: Friday, August 7th, 2020