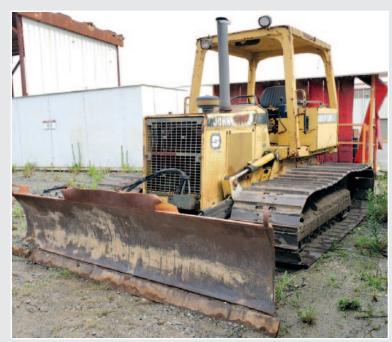

#### INSPECTION

By Appointment Only Call Britton New 817.706.0841

Grove RT 530E, 30-Ton

SAW Pantheon-s Manipulator, 13' x 13', with Idealarc 1000 Power Source

John Deere 650G Bulldozer

Sale Conducted by:

#### INSPECTION

By Appointment Only Call Britton New 817.706.0841

SAW Pantheon-s Manipulator

• Grove RT 530E, 30-Ton

John Deere 650G Bulldozer

ALL ITEMS MUST BE REMOVED BY: Friday, August 7th, 2020