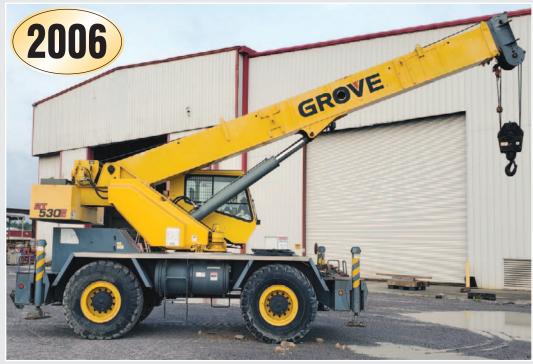

#### INSPECTION

By Appointment Only Call Britton New 817.706.0841

Grove RT 530E, 30-Ton

SAW Pantheon-s Manipulator, 13' x 13', with Idealarc 1000 Power Source

John Deere 650G Bulldozer

Sale Conducted by:

# COMPLETE PLANT CLOSURE LARGE CAPACITY FABRICATION FACILITY

Grove RT 530E, 30-Ton

FOR ONLINE BIDDING GO TO: IRSAUCTION.COM

#### INSPECTION

By Appointment Only Call Britton New 817.706.0841

SAW Pantheon-s Manipulator

• Grove RT 530E, 30-Ton

John Deere 650G Bulldozer

ALL ITEMS MUST BE REMOVED BY: Friday, August 7th, 2020