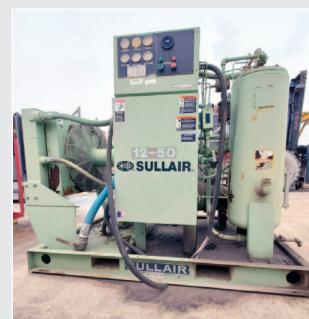

### **COMPLETE PLANT CLOSURE: LARGE CAPACITY FABRICATION FACILITY**

6 Available

• Miller PipeWorx 400

• Miller PipeWorx 350 Field Pro

View of Lincoln Welders

Scotchman 50-Ton Ironworker

View of Miller Welders