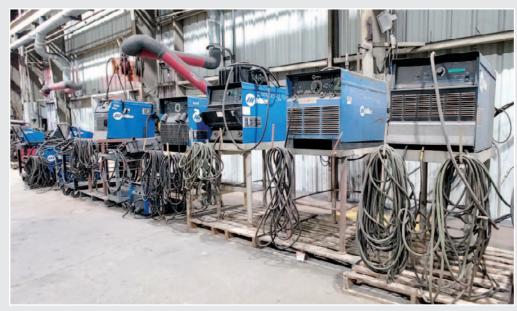

### **COMPLETE PLANT CLOSURE: LARGE CAPACITY FABRICATION FACILITY**

6 Available

• Miller PipeWorx 400

• Miller PipeWorx 350 Field Pro

View of Lincoln Welders

Scotchman 50-Ton Ironworker

View of Miller Welders