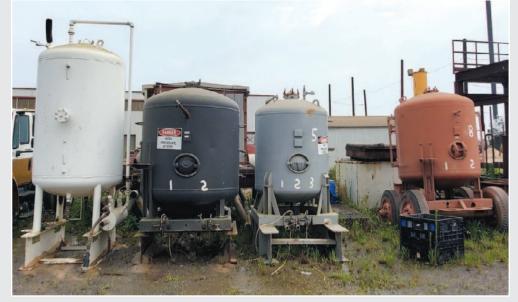

## PREVIEW LOCATION: 5315 Curtis Lane, New Iberia, LA 70560

IVO.MECH The last and many

• View if Lift-A-Lot AMR40-18

• Hyd Mech V-18 Vertical Bandsaw

• International Water Truck

Hyd Mech S-20 Bandsaw

View of Blasting Pots