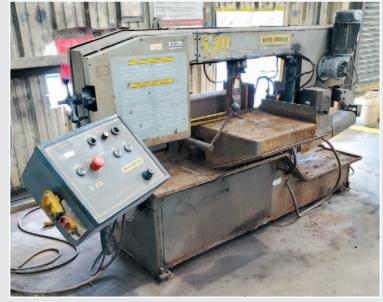

## PREVIEW LOCATION: 5315 Curtis Lane, New Iberia, LA 70560

IVO.MECH The last and many

• View if Lift-A-Lot AMR40-18

• Hyd Mech V-18 Vertical Bandsaw

• International Water Truck

Hyd Mech S-20 Bandsaw

View of Blasting Pots