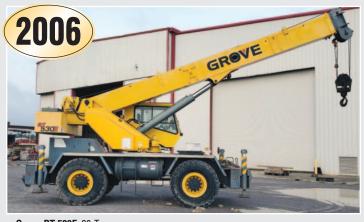

#### INSPECTION

By Appointment Only Call Britton New 817.706.0841

Grove RT 530E, 30-Ton

SAW Pantheon-s Manipulator, 13' x 13', with Idealarc 1000 Power Source

John Deere 650G Bulldozer

Sale Conducted by:

# COMPLETE PLANT CLOSURE LARGE CAPACITY FABRICATION FACILITY

Grove RT 530E, 30-Ton

FOR ONLINE BIDDING GO TO: IRSAUCTION.COM

#### INSPECTION

By Appointment Only Call Britton New 817.706.0841

SAW Pantheon-s Manipulator

• Grove RT 530E, 30-Ton

John Deere 650G Bulldozer

ALL ITEMS MUST BE REMOVED BY: Friday, August 7th, 2020