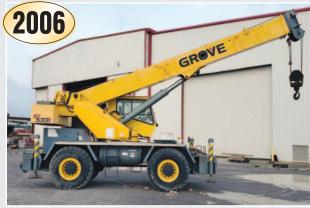

#### INSPECTION

By Appointment Only Call Britton New 817.706.0841

Grove RT 530E, 30-Ton

SAW Pantheon-s Manipulator, 13' x 13', with Idealarc 1000 Power Source

John Deere 650G Bulldozer

Sale Conducted by:

# COMPLETE PLANT CLOSURE LARGE CAPACITY FABRICATION FACILITY

Grove RT 530E, 30-Ton

FOR ONLINE BIDDING GO TO: IRSAUCTION.COM

#### INSPECTION

By Appointment Only Call Britton New 817.706.0841

SAW Pantheon-s Manipulator

• Grove RT 530E, 30-Ton

John Deere 650G Bulldozer

ALL ITEMS MUST BE REMOVED BY: Friday, August 7th, 2020