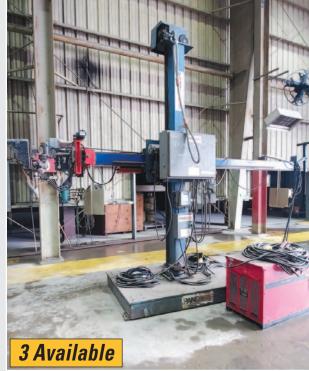

#### INSPECTION

By Appointment Only Call Britton New 817.706.0841

Grove RT 530E, 30-Ton

SAW Pantheon-s Manipulator, 13' x 13', with Idealarc 1000 Power Source

John Deere 650G Bulldozer

Sale Conducted by:

#### ONLINE ONLY WEBCAST AUCTION - JULY 30 @ 10:00AM CDT

View of Welding Positioners

• Pandjiris Welding Manipulator

• View of Turning Rolls, 2.5 to 60-Ton

View of Welding Fitup Rolls