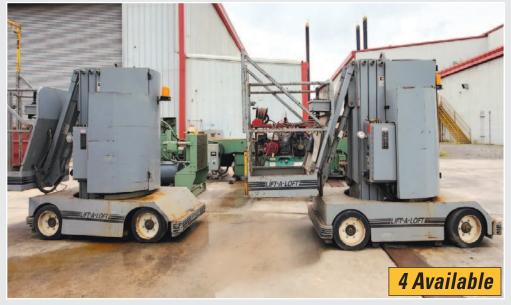

## PREVIEW LOCATION: 5315 Curtis Lane, New Iberia, LA 70560

IVO.MECH The last and many

• View if Lift-A-Lot AMR40-18

• Hyd Mech V-18 Vertical Bandsaw

• International Water Truck

Hyd Mech S-20 Bandsaw

View of Blasting Pots