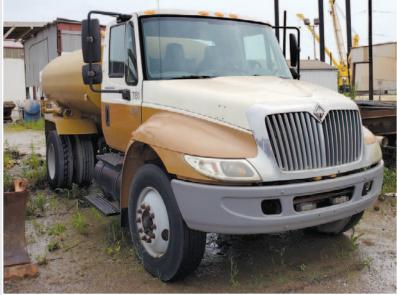

## PREVIEW LOCATION: 5315 Curtis Lane, New Iberia, LA 70560

IVO.MECH The last and many

• View if Lift-A-Lot AMR40-18

• Hyd Mech V-18 Vertical Bandsaw

• International Water Truck

Hyd Mech S-20 Bandsaw

View of Blasting Pots